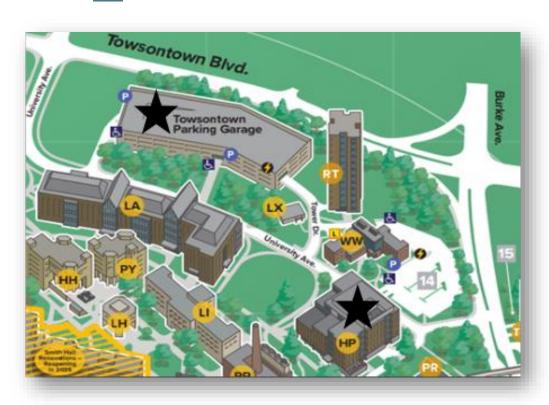

## **Parking on Towson University Campus**

Parking is free in the Towsontown Garage on Friday after 3 p.m. and for the duration of the weekend. Prior to 3 p.m. on Friday you must have a valid parking permit or pay hourly for a visitor spot on the ramp of the 1<sup>st</sup> floor. Limited Parking, including accessible spaces, is also available in Lot 14 directly across from the Health Professions Building. See image below with stars on the Parking Garage and HP building. Additional maps and instructions can be found here.